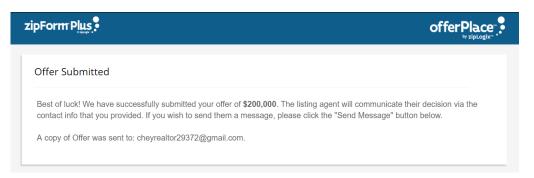

When finished, they may click "Submit Offer" at the bottom of the page.

The buyer's agent or buyer will then receive a confirmation that the offer has been submitted to the Listing Agent.

12. Once the offer has been made, the Listing Agent will see the OfferPlace<sup>™</sup> button inside of the Listing transaction in zipForm<sup>®</sup> Plus.