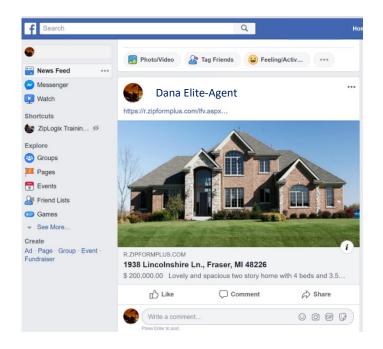

 Your ListFlash<sup>®</sup> will also include a shareable link for OfferPlace by zipLogix<sup>™</sup>, at the bottom of the window. Use this link to promote your Listing on social media, via email, or by sending directly to potential buyers.

9. Whomever recieves the sharable, OfferPlace by zipLogix<sup>™</sup> link, whether by viewing it on social media, in an email, or through another medium, is then able to place an offer.

10. In order to place an offer using the link, a buyer's agent or potential buyer will need to click on the "Make Offer" button.