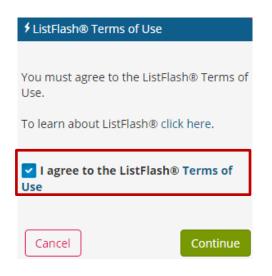

6. If you have never created a ListFlash<sup>®</sup> in the past, accept the ListFlash<sup>®</sup> Terms of Use as seen below:

7. Enter property details for your new Listing transaction in the ListFlash<sup>®</sup> window. You also have the option to upload a photo. When finished, click either "Save" to come back at a later time and publish your ListFlash<sup>®</sup>, or click "Save and Broadcast to Agents in Your Area."