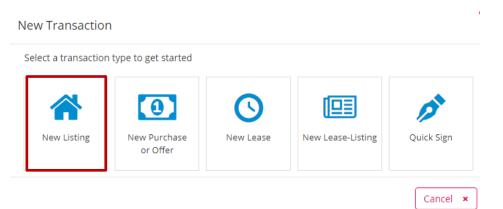

2. Establish your New Listing Transaction type from the launch pad presented.

Revised: 4.15.2019

3. Enter required information into the Transaction Information window, including Transaction name, property type. To save time, you can utilize zipForm Record-Connect<sup>®</sup> to pull in public record information for the property. When you are done with your entries, Click "Save".